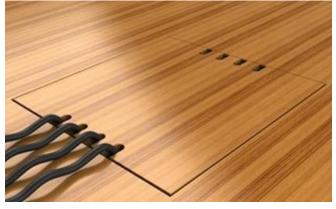

The lid closes even when the plug is plugged in. <u>The lid without the frame can be glued with its own floor cover (et. wood)</u>. Due to its small height, this design is particularly suitable for floors in old buildings.

The lid is inserted into the box.

Note: Printing errors and changes reserved

Stakohome Network s.r.o. IČ: 27213064, DIČ/VAT: CZ27213064 tel.: +420 226 517 522 fax: +420 226 517 379 stakohome@stakohome.cz www.stakohome.cz www.inteligentni-byt.cz Invoice adress: Podnikatelská 565, 190 11 Prague 9, Běchovice, Czech Republic Showroom and address: Aloisovská 934/8, 198 00 Prague 9, Hloubětín, Czech Republic