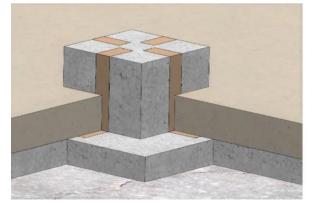

### Installation - variant for concrete (for types STAKOHOME-8802-B, STAKOHOME-8803-B, STAKOHOME-8804-B, STAKOHOME-8808-B, STAKOHOME-8810-B)

Place for floor socket/ First set up box, made from polystyrene or formwork (size should be 2-4 cm bigger than corresponding box for floor socket. After pouring concrete, remove polystyrene.

Insert pipe/s with wires into set holes (25mm). Attached end caps Ø25 are for unused hole. This end caps can be used as bushing (need to drill holes into it) for specific wires, it's possible to take out socket holder (including sockets) to prevent any damage during install. Floor box is pushed by water level into mortar/glue basis. Upper edge of the box should be levelled with concrete