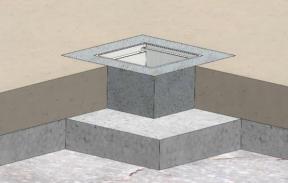

Rest of the empty space around floor box is filled by glue/mortar etc. Fill it to the same level as surrounding concrete floor. Prepared wires will connect to corresponding sockets and socket holder is inserted back.

Cut the lid from floor material (Be careful about wood patterns!), size 240x240mm or depends on size of the hole made for the box. Glue aluminium lid (235x235mm) to the lid from floor material; be sure it's glued in the centre. Cut openings in relevant places for electric cords. If multiple holes not needed, you don't have to cut them out)