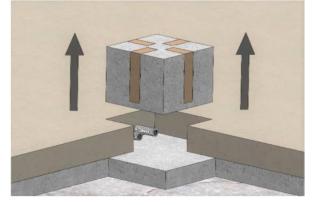

Insert pipe/s with wires into set holes (25mm). Attached end caps Ø25 are for unused hole. This end caps can be used as bushing (need to drill holes into it) for specific wires, it's possible to take out socket holder (including sockets) to prevent any damage during install. Floor box is pushed by water level into mortar/glue basis. Upper edge of the box should be levelled with concrete

Rest of the empty space around floor box is filled by glue/mortar etc. Fill it to the same level as surrounding concrete floor. Prepared wires will connect to corresponding sockets and socket holder is inserted back.