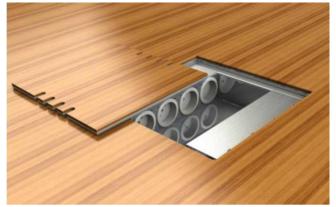

#### Popis:

Type:

Type:

The square body is made of brushed stainless steel. 4 aluminum carriers / drawer holders, each for 2 units, alternatively other combinations are possible. Installation is possible at any point of the floor, as the duct is led through the pipeline. Dimensions: 240x240x62 mm. Inlet through 4/8 cable entries Ø 25 mm.

The lid closes even when the plug is plugged in. <u>The lid without the frame can be glued with its own floor cover (et. wood)</u>. Due to its small height, this design is particularly suitable for floors in old buildings.

<u>Recommended installation procedure:</u> Remove the lid which covers the installation site from the monolithic floor finish. Remove the socket bracket/holder from the installation tray. Fill the installation tray with paper or a similar material. Push the floor socket into the mortar bed - use a spirit level and align it with the floor level. Slide an empty tube into the 25 mm opening. The rest shall be later filled up with mortar/ adhesive.Trim the parquet lid to 240x240 mm (careful with the orientation of the wood grain pattern!) Adhere the aluminium plate to the parquet plate and make sure it is centred in relation to the parquet plate. Provide openings for cable outlets at the specified locations. The cut-out in the parquet floor shall be of dimensions approx. 242x242 mm. The lid shall fit in the cut-out in a precise manner. The clearance round its edges shall **be approx. 1 mm wide**. The electrical connections must be carried out by a professional company/person with necessary qualifications.