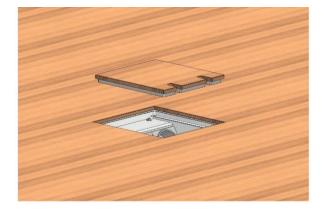

#### Popis:

Type:

Type:

The square body is made of brushed stainless steel. 4 aluminum carriers / drawer holders, each for 2 units, alternatively other combinations are possible. Installation is possible at any point of the floor, as the duct is led through the pipeline. Dimensions: 240x240x62 mm. Inlet through 4/8 cable entries Ø 25 mm.

The lid closes even when the plug is plugged in. <u>The lid without the frame can be glued with its own floor cover (et. wood)</u>. Due to its small height, this design is particularly suitable for floors in old buildings.

Cut the lid from floor material (Be careful about wood patterns!), size 240x240mm or depends on size of the hole made for the box. Glue aluminium lid (235x235mm) to the lid from floor material; be sure it's glued in the centre. Cut openings in relevant places for electric cords. If multiple holes not needed, you don't have to cut them out)