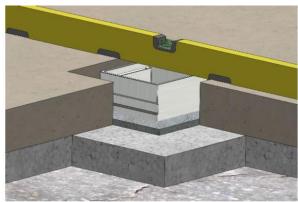

Insert pipe/s with wires into set holes (25mm). Attached end caps Ø25 are for unused hole. This end caps can be used as bushing (need to drill holes into it) for specific wires, it's possible to take out socket holder (including sockets) to prevent any damage during install. Floor box is pushed by water level into mortar/glue basis. Upper edge of the box should be levelled with concrete

Rest of the empty space around floor box is filled by glue/mortar etc. Fill it to the same level as surrounding concrete floor. Prepared wires will connect to corresponding sockets and socket holder is inserted back.