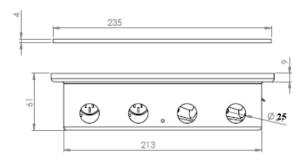

#### Popis:

Type:

Type:

The square body is made of brushed stainless steel. 4 aluminum carriers / drawer holders, each for 2 units, alternatively other combinations are possible. Installation is possible at any point of the floor, as the duct is led through the pipeline. Dimensions: 240x240x62 mm. Inlet through 4/8 cable entries Ø 25 mm.

#### **Specification:**

Material: Dimensions: Weight: Load capacity: Plugs/equipment:

Body - is made of brushed stainless steel V2A / lid - aluminium. 240x240x62 mm approx 2300 g 200kg 230V, VGA, RJ45, XLR, TV-SAT, TAE, USB, HDMI, so on..

Cut the lid from floor material (Be careful about wood patterns!), size 240x240mm or depends on size of the hole made for the box. Glue aluminium lid (235x235mm) to the lid from floor material; be sure it's glued in the centre. Cut openings in relevant places for electric cords. If multiple holes not needed, you don't have to cut them out)