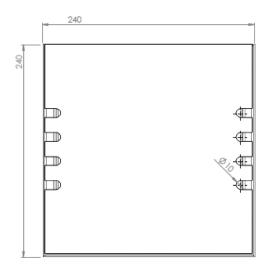

#### Popis:

Type:

Type:

The square body is made of brushed stainless steel. 4 aluminum carriers / drawer holders, each for 2 units, alternatively other combinations are possible. Installation is possible at any point of the floor, as the duct is led through the pipeline. Dimensions: 240x240x62 mm. Inlet through 4/8 cable entries Ø 25 mm.

#### **Specification:**

Material: Dimensions: Weight: Load capacity: Plugs/equipment:

Body - is made of brushed stainless steel V2A / lid - aluminium. 240x240x62 mm approx 2300 g 200kg 230V, VGA, RJ45, XLR, TV-SAT, TAE, USB, HDMI, so on..