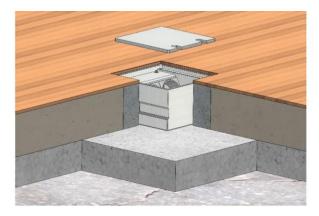

<u>Recommended installation procedure:</u> Remove the lid which covers the installation site from the monolithic floor finish. Remove the socket bracket/holder from the installation tray. Fill the installation tray with paper or a similar material. Push the floor socket into the mortar bed - use a spirit level and align it with the floor level. Slide an empty tube into the 25 mm opening. The rest shall be later filled up with mortar/ adhesive.Trim the parquet lid to 240x240 mm (careful with the orientation of the wood grain pattern!) Adhere the aluminium plate to the parquet plate and make sure it is centred in relation to the parquet plate. Provide openings for cable outlets at the specified locations. The cut-out in the parquet floor shall be of dimensions approx. 242x242 mm. The lid shall fit in the cut-out in a precise manner. The clearance round its edges shall **be approx. 1 mm wide**. The electrical connections must be carried out by a professional company/person with necessary qualifications.

### Installation - variant for concrete (for types STAKOHOME-8802-B, STAKOHOME-8803-B, STAKOHOME-8804-B, STAKOHOME-8808-B, STAKOHOME-8810-B)

Place for floor socket/ First set up box, made from polystyrene or formwork (size should be 2-4 cm bigger than corresponding box for floor socket. After pouring concrete, remove polystyrene.

Insert pipe/s with wires into set holes (25mm). Attached end caps Ø25 are for unused hole. This end caps can be used as bushing (need to drill holes into it) for specific wires, it's possible to take out socket holder (including sockets) to prevent any damage during install. Floor box is pushed by water level into mortar/glue basis. Upper edge of the box should be levelled with concrete

Rest of the empty space around floor box is filled by glue/mortar etc. Fill it to the same level as surrounding concrete floor. Prepared wires will connect to corresponding sockets and socket holder is inserted back.