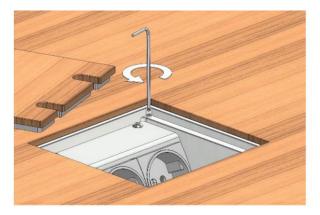

When installed professionally into a mortar bed, it can withstand the weight of a passenger car driving over it. Adjustments screws provide for slight height adjustment of the lid (within approx. 5 mm). (In case that the lid height is adjusted, the lid can be only stepped onto; it is no longer suitable for being driven over by a car!).

Lid should fit precisely into cut hole. Space between lid and floor should be max 1mm or less. Be careful about placement of the lid to be possible connect cords from electric devices.

4 spacing screws, which are always located in the corner of the box, allow for a slight (approx. 5 mm) adjustment of the lid height (lid lifting) so that the lid is in the same plane as the floor covering around the floor box.