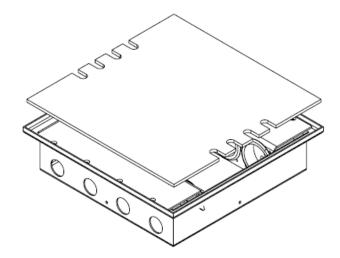

#### Popis:

Type:

Type:

The square body is made of brushed stainless steel. 4 aluminum carriers / drawer holders, each for 2 units, alternatively other combinations are possible. Installation is possible at any point of the floor, as the duct is led through the pipeline. Dimensions: 240x240x62 mm. Inlet through 4/8 cable entries Ø 25 mm.

The lid closes even when the plug is plugged in. <u>The lid without the frame can be glued with its own floor cover (et. wood)</u>. Due to its small height, this design is particularly suitable for floors in old buildings.

The lid is inserted into the box.

Note: Printing errors and changes reserved

Stakohome Network s.r.o. IČ: 27213064, DIČ/VAT: CZ27213064 tel.: +420 226 517 522 fax: +420 226 517 379 stakohome@stakohome.cz www.stakohome.cz www.inteligentni-byt.cz Invoice adress: Podnikatelská 565, 190 11 Prague 9, Běchovice, Czech Republic Showroom and address: Aloisovská 934/8, 198 00 Prague 9, Hloubětín, Czech Republic