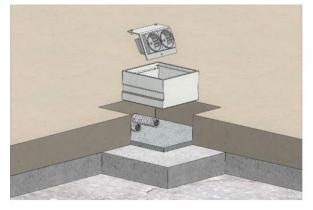

### Installation - variant for concrete (for types STAKOHOME-8802-B, STAKOHOME-8803-B, STAKOHOME-8804-B, STAKOHOME-8808-B, STAKOHOME-8810-B)

Place for floor socket/ First set up box, made from polystyrene or formwork (size should be 2-4 cm bigger than corresponding box for floor socket. After pouring concrete, remove polystyrene.

Insert pipe/s with wires into set holes (25mm). Attached end caps Ø25 are for unused hole. This end caps can be used as bushing (need to drill holes into it) for specific wires, it's possible to take out socket holder (including sockets) to prevent any damage during install. Floor box is pushed by water level into mortar/glue basis. Upper edge of the box should be levelled with concrete