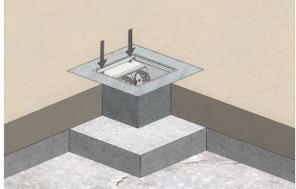

Cut the lid from floor material (Be careful about wood patterns!), size 240x240mm or depends on size of the hole made for the box. Glue aluminium lid (235x235mm) to the lid from floor material; be sure it's glued in the centre. Cut openings in relevant places for electric cords. If multiple holes not needed, you don't have to cut them out)

Lid should fit precisely into cut hole. Space between lid and floor should be max 1mm or less. Be careful about placement of the lid to be possible connect cords from electric devices.

4 spacing screws, which are always located in the corner of the box, allow for a slight (approx. 5 mm) adjustment of the lid height (lid lifting) so that the lid is in the same plane as the floor covering around the floor box.